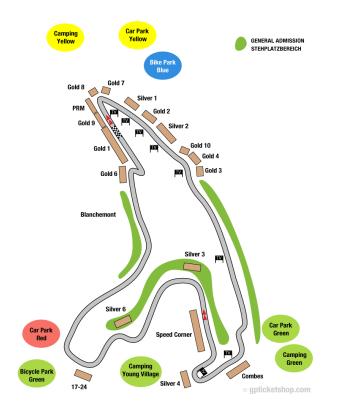

## PáLYATéRKéP

## GOLD

| へ # □ 🦸 Gold 1 Pit (Hétv.)           | EUR | 688,00 |
|--------------------------------------|-----|--------|
| _^ # □ ≠ Gold 2 GP2 (Hétv.)          | EUR | 688,00 |
| へ # □  Gold 3 Eau-Rouge (Hétv.)      | EUR | 688,00 |
| # 🏳 🦸 Gold 4 Eau-Rouge (Hétv.)       | EUR | 534,00 |
| へ # □ ≠ Gold 6 Chicane (Hétv.)       | EUR | 572,00 |
| へ 井 □ ≠ Gold 7 Source (Hétv.)        | EUR | 611,00 |
|                                      | EUR | 688,00 |
| ∧ # □ i Gold 9 Pole Position (Hétv.) | EUR | 633,00 |

### SILBER

| # 🛛 🦸 Silver 2 Fan Zone (Hétv.)                             | EUR | 523,00                    |
|-------------------------------------------------------------|-----|---------------------------|
| # 🏳 🦸 Silver 3 Double Gauche (Hétv.)                        | EUR | 396,00                    |
| ^ # □ i Silver 4 Bruxelles (Hétv.)                          | EUR | 435,00                    |
|                                                             |     | plusz 5% kezelési költség |
| SPEED CORNER                                                |     |                           |
| # □ 🦸 Speed Corner (Hétv.)                                  | EUR | 334,00                    |
|                                                             |     | plusz 5% kezelési költség |
| LES COMBES                                                  |     |                           |
| # □ 🦸 Les Combes (Hétv.)                                    | EUR | 334,00                    |
|                                                             |     | plusz 5% kezelési költség |
| BRONZE                                                      |     |                           |
| □ 🦸 Bronze (Hétv.)                                          | EUR | 226,00                    |
| \sqcap 🦸 Bronze Gyermek (Hétv.)                             | EUR | 72,00                     |
|                                                             |     | plusz 5% kezelési költség |
| FORMULA 1 PADDOCK CLUB TICKETS                              |     |                           |
| ^ i Paddock Club (Hétv.)                                    | USD | 6.050,00                  |
|                                                             |     | plusz 5% kezelési költség |
| AUTO PARKPLATZ                                              |     |                           |
| Car Parking Yellow E25 (Vas.)                               | EUR | 30,00                     |
| Car Parking Yellow E25 (Szo.)                               | EUR | 30,00                     |
|                                                             |     | 30,00                     |
| 🖸 Car Parking Yellow E25 (Pén.)                             | EUR | 50,00                     |
| Car Parking Yellow E25 (Pen.) Car Parking Yellow Bis (Vas.) | EUR | 30,00                     |
|                                                             |     |                           |
| Car Parking Yellow Bis (Vas.)                               | EUR | 30,00                     |