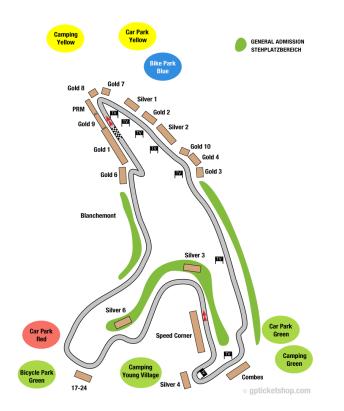

## MAPA DEL CIRCUITO

### GOLD

| ^ # □ i Gold 1 Pit (f.sem.)               | EUR | 688,00 |
|-------------------------------------------|-----|--------|
| ^ # □ i Gold 2 GP2 (f.sem.)               | EUR | 688,00 |
| へ # □  Gold 3 Eau-Rouge (f.sem.)          | EUR | 688,00 |
| # □ 🦸 Gold 4 Eau-Rouge (f.sem.)           | EUR | 534,00 |
|                                           | EUR | 572,00 |
| へ # □ ≠ Gold 7 Source (f.sem.)            | EUR | 611,00 |
| ∧ # □ i Gold 8 Source-Start (f.sem.)      | EUR | 688,00 |
| $ + \Box i$ Gold 9 Pole Position (f.sem.) | EUR | 633,00 |

### SILBER

| # 🏳 🦸 Silver 2 Fan Zone (f.sem.)             | EUR | 523,00                       |
|----------------------------------------------|-----|------------------------------|
| # □ <i>i</i> Silver 3 Double Gauche (f.sem.) | EUR | 396,00                       |
| ^ # □ i Silver 4 Bruxelles (f.sem.)          | EUR | 435,00                       |
|                                              |     | más 5% tarifa de tramitación |
| SPEED CORNER                                 |     |                              |
| # 🏳 🦸 Speed Corner (f.sem.)                  | EUR | 334,00                       |
|                                              |     | más 5% tarifa de tramitación |
| ES COMBES                                    |     |                              |
| # 🏳 🦸 Les Combes (f.sem.)                    | EUR | 334,00                       |
|                                              |     | más 5% tarifa de tramitación |
| BRONZE                                       |     |                              |
| □ 🦸 Bronze (f.sem.)                          | EUR | 226,00                       |
| 🏳 🦸 Bronze Niños (f.sem.)                    | EUR | 72,00                        |
|                                              |     | más 5% tarifa de tramitación |
| FORMULA 1 PADDOCK CLUB TICKETS               |     |                              |
| A f Paddock Club (f.sem.)                    | USD | 6.050,00                     |
|                                              |     | más 5% tarifa de tramitación |
| AUTO PARKPLATZ                               |     |                              |
| Car Parking Yellow E25 (dom.)                | EUR | 30,00                        |
| 🕻 Car Parking Yellow E25 (sáb.)              | EUR | 30,00                        |
| Car Parking Yellow E25 (vier.)               | EUR | 30,00                        |
| Car Parking Yellow Bis (dom.)                | EUR | 30,00                        |
| 🕻 Car Parking Yellow Bis (sáb.)              | FUD | 00.00                        |
| <b>.</b>                                     | EUR | 30,00                        |
| Car Parking Yellow Bis (vier.)               | EUR | 30,00                        |